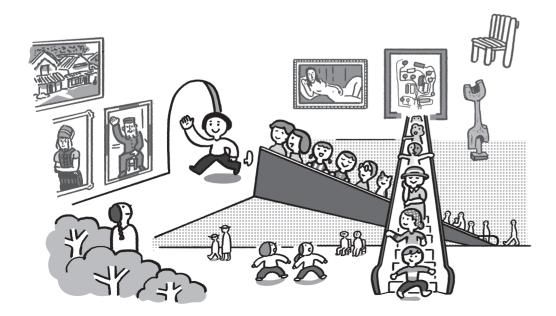

## **About NAKKA**

- NAKKA opened in February 2022.
- It's a big, black, five-story building.
  (It's about the same height as a regular 10 story building)
- The first and second floors are a "public space" where anyone can come and go for free.

There's the museum shop and an interior design shop.

There's also a café-restaurant, and there's a grassy area outdoors on the second floor level.

Everyone can come into the museum, whether or not you've come to see an exhibition.

- The galleries are on the fourth and fifth floors.
  To get to these exhibition spaces you ride up a long escalator.
- The exhibitions focus on art and design.

## Find the letter N!

"N" is the first letter of "Nakanoshima."

You can find lots of different "Ns" in NAKKA, both small and large. You might even notice the letter built into the furniture ...

Try and find as many letter Ns as you can as you look around NAKKA.