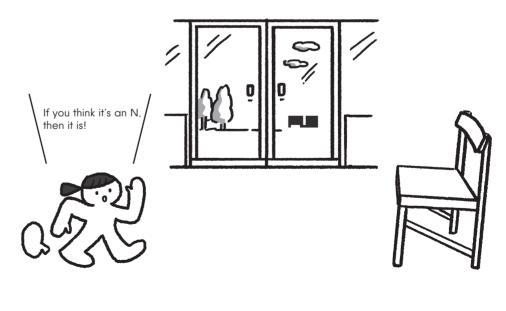

## Find the letter N!

"N" is the first letter of "Nakanoshima."

You can find lots of different "Ns" in NAKKA, both small and large. You might even notice the letter built into the furniture ...

Try and find as many letter Ns as you can as you look around NAKKA.

Then draw a picture of your favorite one!

There's space for drawing on the next page.