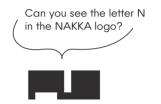

## Find the letter N!

"N" is the first letter of "Nakanoshima."

You can find lots of different "Ns" in NAKKA, both small and large. You might even notice the letter built into the furniture ...

Try and find as many letter Ns as you can as you look around NAKKA.